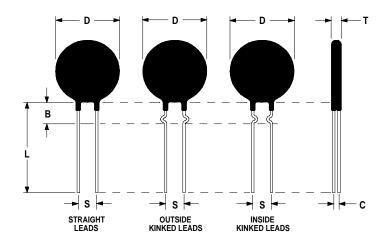

## **Ordering Different Lead Types:**

| Inside Kinked Leads  | Use <b>-A</b> after Ametherm's part # |
|----------------------|---------------------------------------|
| Outside Kinked Leads | Use <b>-B</b> after Ametherm's part # |

For example: to order an inside kinked lead use part number MS22 5R015-A

## **Mechanical Specifications:**

| D                | $20.0 \pm 1.0 \text{ mm}$ |
|------------------|---------------------------|
| T                | $7.0 \pm 0.7 \text{ mm}$  |
| Lead Diameter    | $1.0 \pm 0.1 \text{ mm}$  |
| S                | $7.8 \pm 2.0 \text{ mm}$  |
| L                | $38.0 \pm 9.0 \text{ mm}$ |
| Straight Leads   | $5.0 \pm 1.0 \text{ mm}$  |
| Coating Run Down |                           |
| В                | $7.5 \pm 2.50 \text{ mm}$ |
| С                | $3.82 \pm 1.0 \text{ mm}$ |